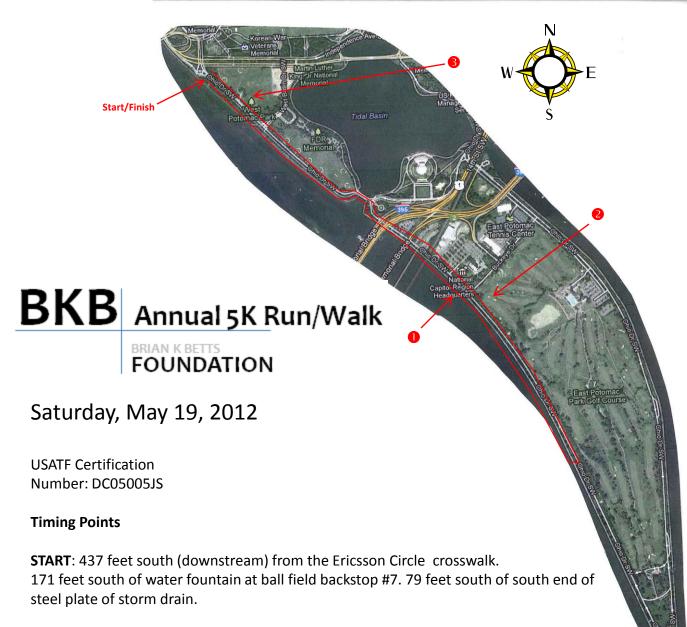

• Mile: Heading south on Ohio Drive. 397 feet north of Buckeye Drive "STOP" sign. 86 feet south of "National Capital Region . . ." park police sign.

**Turn**: Heading south on Ohio Drive. 216 feet south of "Lot 21" sign. 18 feet south of "No Parking 1:00 am to 6:00 am" sign.

- **Mile**: Heading north on Ohio Drive. 98 feet north of "Lot 25" sign. 93 feet south of two "STOP" signs at Buckeye Drive.
- **6 Mile**: Heading north on Ohio Drive. 339 feet north of "W. Basin Dr./Ohio Dr." street sign. Even with the north end of storm drain. 39 feet south of street light on ball field side of road.

FINISH: Same as START.

Notes: Measured on 9/18/2005 by J. Sissala. No road restrictions during measurement.